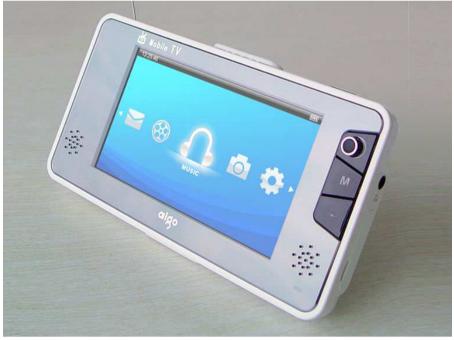

# Prepared for the Beijing Olympic Games

# --- Development of DAB/DMB in Beijing







## Services



| Services              | Channels    | Bandwidth |
|-----------------------|-------------|-----------|
| Audio<br>Broadcasting | 20 Channels | 192K/128K |
| Video<br>Broadcasting | 6 Channels  | 384K/512K |
| Data Service          | 2 Channels  | 64K       |





#### **Services**



- New audio programs
- Various video programs
- TTI (Traffic & Travel Information) services





### **Services**



#### **TTI** services

- Real-time Olympic Games reports
- Related information on sports arena
- Game news









#### Covered area

- New transmitters
- Outlets coverage
- Subway coverage







## **Terminals**









## **Terminals**









**Beijing Jolon** 



## **Terminals**









#### **Business Models**



Mode of profit-making



Advertisment

Mode of charges

**Others** 





#### Goals



- Terrestrial coverage and subway coverage
- Speed up the development of DAB/DMB terminals
- 1 million users







# Thanks for your kind attention!