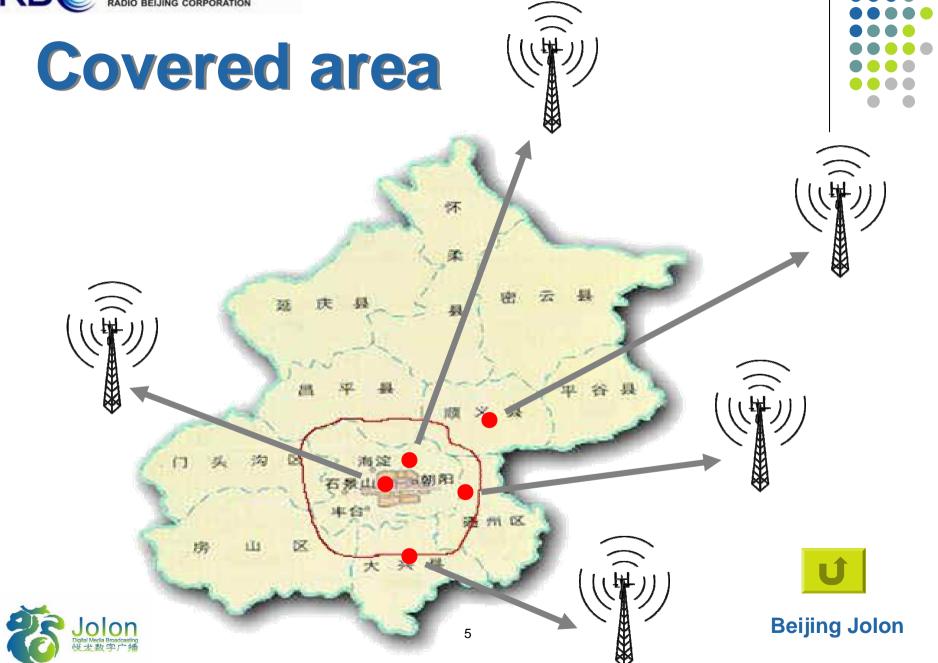

# Prepared for the Beijing Olympic Games

# --- Development of DAB/DMB in Beijing







## Services



| Services              | Channels    | Bandwidth |
|-----------------------|-------------|-----------|
| Audio<br>Broadcasting | 20 Channels | 192K/128K |
| Video<br>Broadcasting | 6 Channels  | 384K/512K |
| Data Service          | 2 Channels  | 64K       |





#### **Services**



- New audio programs
- Various video programs
- TTI (Traffic & Travel Information) services





### **Services**



#### **TTI** services

- Real-time Olympic Games reports
- Related information on sports arena
- Game news









#### Covered area

- New transmitters
- Outlets coverage
- Subway coverage







## **Terminals**









## **Terminals**









**Beijing Jolon** 



## **Terminals**









#### **Business Models**



Mode of profit-making



Advertisment

Mode of charges

**Others** 





#### Goals



- Terrestrial coverage and subway coverage
- Speed up the development of DAB/DMB terminals
- 1 million users







# Thanks for your kind attention!