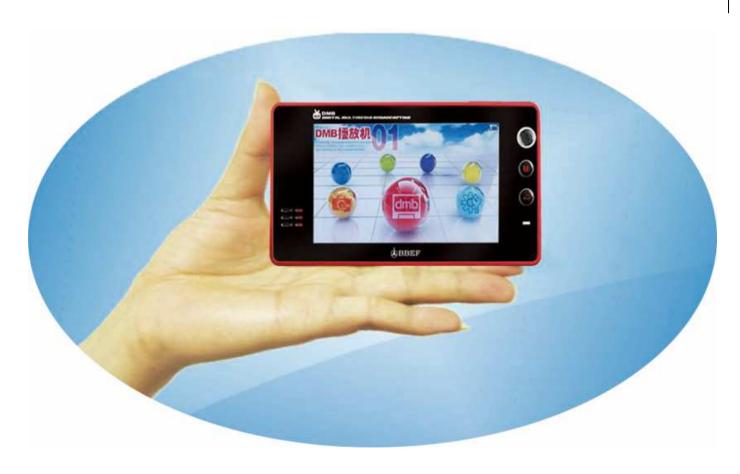

# Prepared for the Beijing Olympic Games

# --- Development of DAB/DMB in Beijing







## Services



| Services              | Channels    | Bandwidth |
|-----------------------|-------------|-----------|
| Audio<br>Broadcasting | 20 Channels | 192K/128K |
| Video<br>Broadcasting | 6 Channels  | 384K/512K |
| Data Service          | 2 Channels  | 64K       |





#### **Services**



- New audio programs
- Various video programs
- TTI (Traffic & Travel Information) services





### **Services**



#### **TTI** services

- Real-time Olympic Games reports
- Related information on sports arena
- Game news









#### Covered area

- New transmitters
- Outlets coverage
- Subway coverage







## **Terminals**









## **Terminals**









**Beijing Jolon** 



## **Terminals**









#### **Business Models**



Mode of profit-making



Advertisment

Mode of charges

**Others** 





#### Goals



- Terrestrial coverage and subway coverage
- Speed up the development of DAB/DMB terminals
- 1 million users







# Thanks for your kind attention!