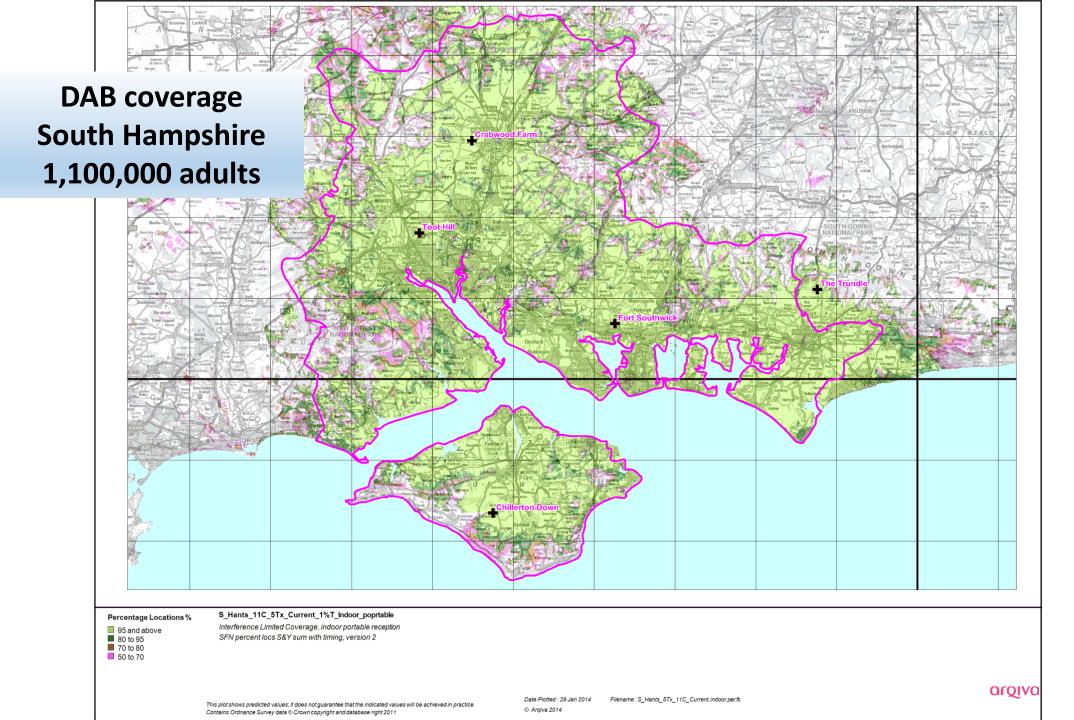

#### **Portsmouth DAB minimux - today**

#### Portsmouth DAB minimux - today

- 19 services, 16 in stereo
- 12 DAB+ (with 2 more launching soon)
- 16 services with DAB slideshow