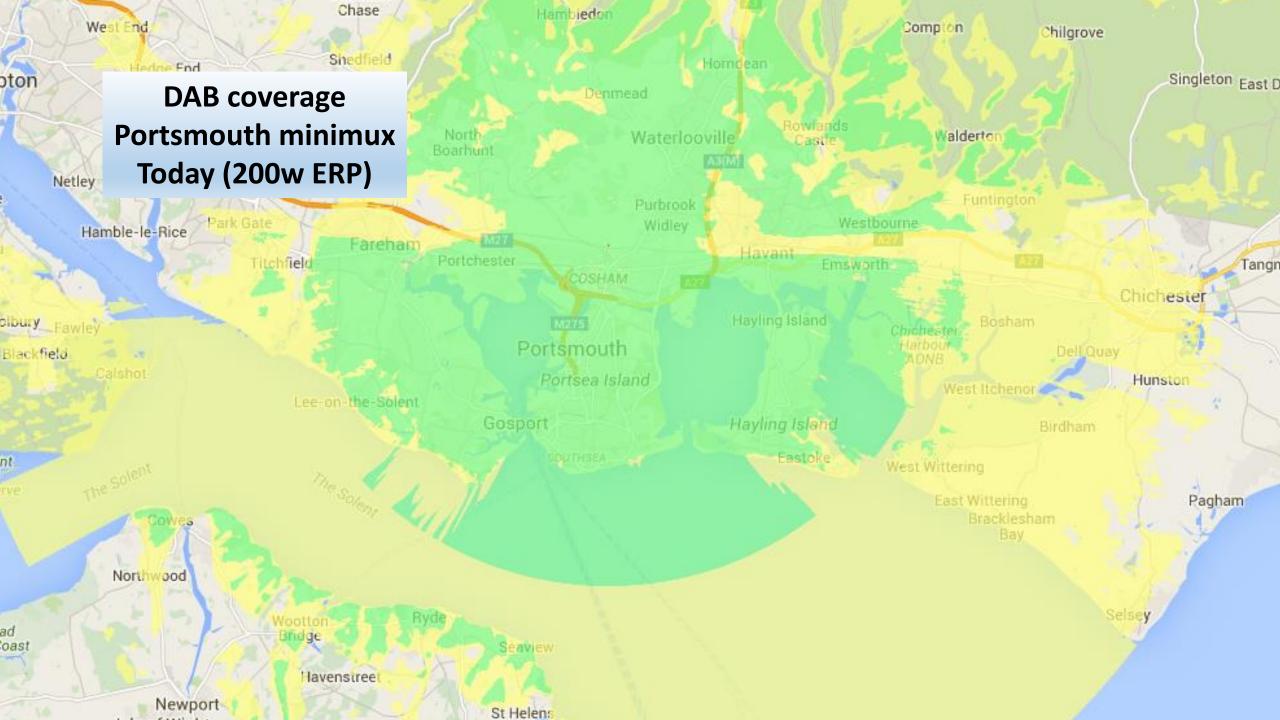

#### **Portsmouth DAB minimux - today**

#### Portsmouth DAB minimux - today

- 19 services, 16 in stereo
- 12 DAB+ (with 2 more launching soon)
- 16 services with DAB slideshow