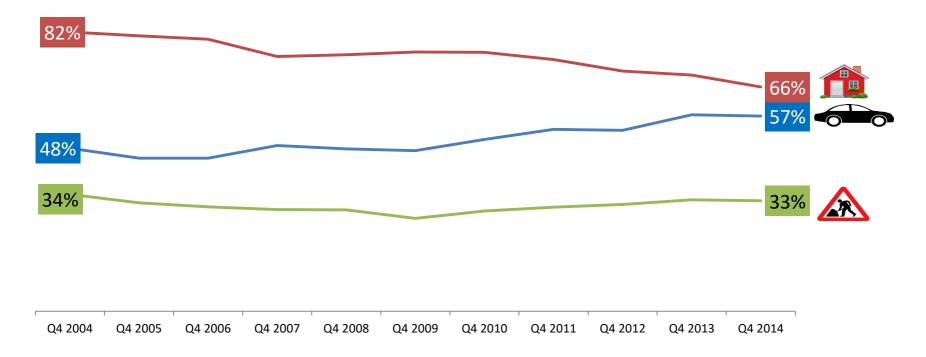

met by Radio

|                                    | Total | In a car / van / lorry |
|------------------------------------|-------|------------------------|
|                                    | %     | %                      |
| To be entertained                  | 54.0% | 60.0%                  |
| To be informed / up to date        | 27.1% | 23.1%                  |
| For company                        | 16.8% | 20.7%                  |
| To help me escape / relax          | 17.7% | 15.5%                  |
| To learn / discover something new  | 11.0% | 8.7%                   |
| To connect me to the outside world | 10.3% | 8.4%                   |
| To find out / research something   | 4.0%  | 3.2%                   |

#### In-car listening reaching more people in the UK than ever



#### Radio must be simple but sophisticated



| 10C