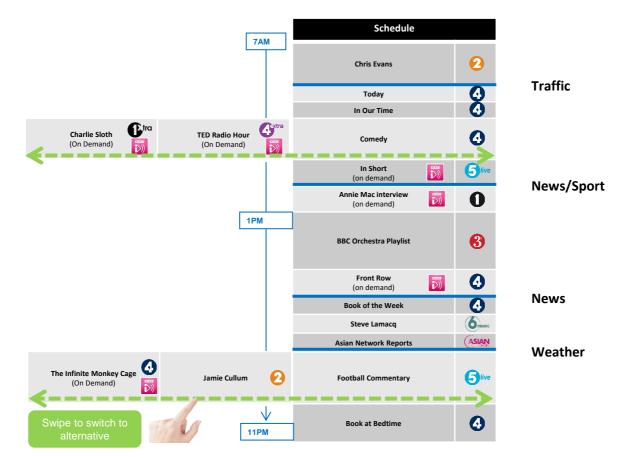

|                   |                    |                                              |                                                                                     |
| Constanting of the local division of the loc | -                 | CORRECT CONTRACT   |                                              | Colors .                                                                            |







## TAKE BBC RADIO WITH YOU WHENEVER, WHEREVER







Joe Stilgoe sings a suitable song for a broadcast from the café in London's Southbank Centre

🕚 1d | Radio 3



Add Audio

\_\_\_\_





Lauren Laverne's Just Added...



Joe Stilgoe performs his... Joe Stilgoe puts on his T...



#### Radio and music service personal to you



## New skills and deals to optimise use of user data



# **Digital Radio in the Car in 10 Years**