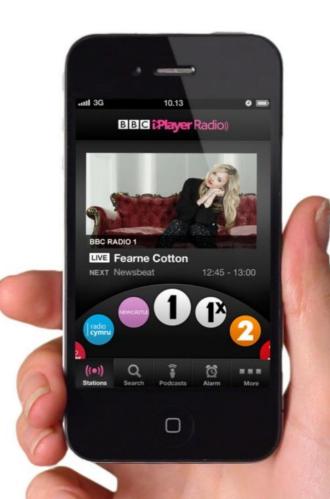

## TAKE BBC RADIO WITH YOU WHENEVER, WHEREVER

Joe Stilgoe sings a suitable song for a broadcast from the café in London's Southbank Centre

🕚 1d | Radio 3

Add Audio

\_\_\_\_

Lauren Laverne's Just Added...

Joe Stilgoe performs his... Joe Stilgoe puts on his T...