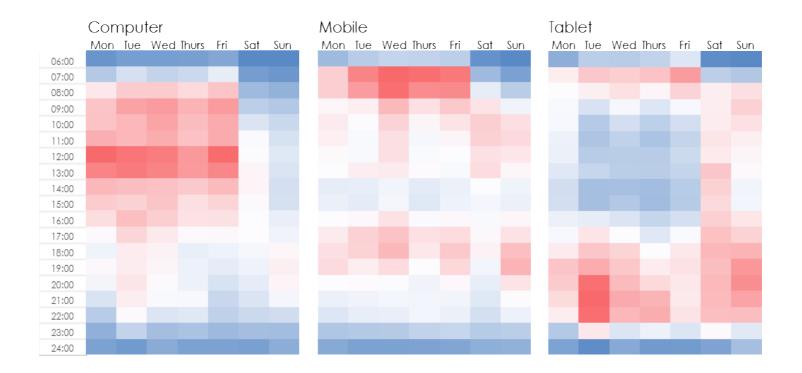

|                   |                    |                                              |                                                                                     |
| Constanting of the local division of the loc | -                 | CORRECT CONTRACT   |                                              | Colors .                                                                            |







## TAKE BBC RADIO WITH YOU WHENEVER, WHEREVER







Joe Stilgoe sings a suitable song for a broadcast from the café in London's Southbank Centre

🕚 1d | Radio 3



Add Audio

\_\_\_\_





Lauren Laverne's Just Added...



Joe Stilgoe performs his... Joe Stilgoe puts on his T...



#### Radio and music service personal to you



## New skills and deals to optimise use of user data



# **Digital Radio in the Car in 10 Years**