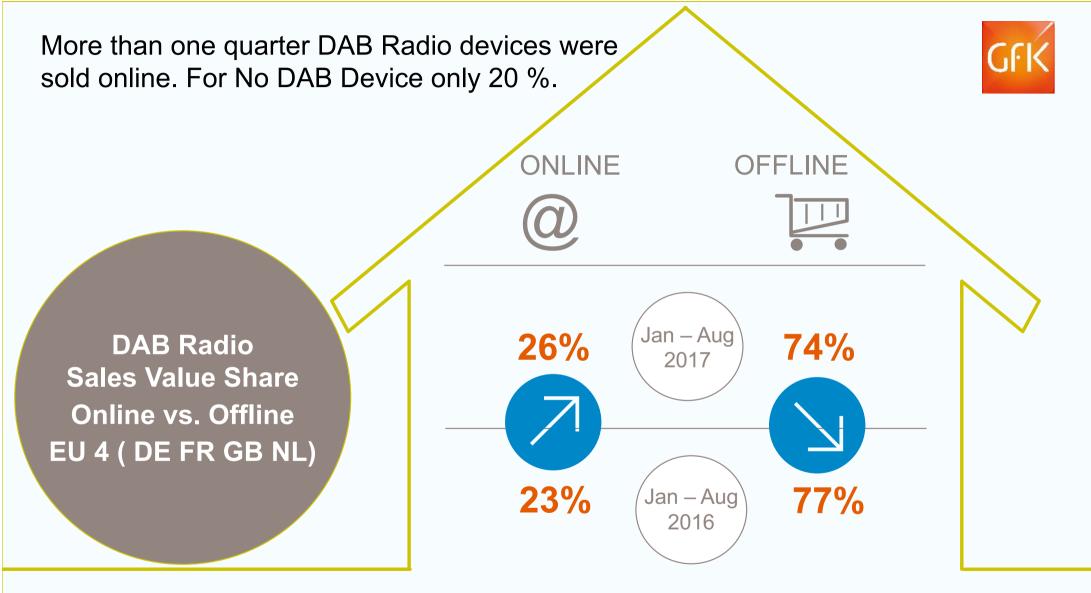

#### Summary Digital Radio based on GfK POS Panel

More and more **Audio Products** are sold.

Growth drivers are Digital Radio, Streaming, Multiroom and Voice Activiation.

The sales of Digital Radios are continuously **growing strongly**. **Increasing Number** of SKUs/models and brands at the POS. Also for **Internet** important