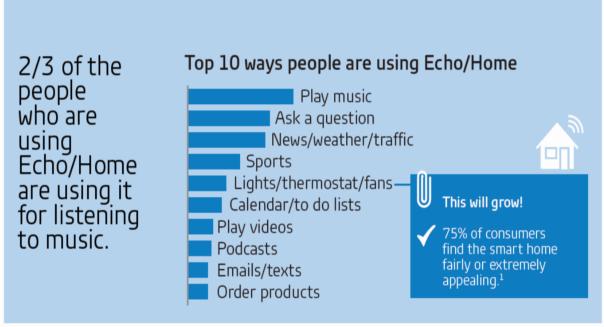

## Multiroom functionality is further growing in the Audio Market. Consumer are paying more.

For what are you using the Echo/Home? 2/3 indeed use it for playing music.

Source: GfK Commanding Media 2017, (US)