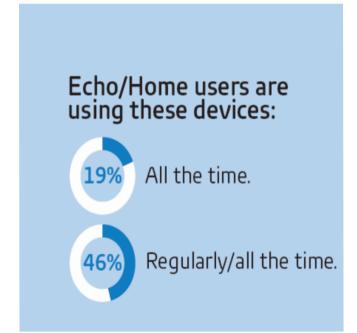

## Multiroom functionality is further growing in the Audio Market. Consumer are paying more.

For what are you using the Echo/Home? 2/3 indeed use it for playing music.

Source: GfK Commanding Media 2017, (US)