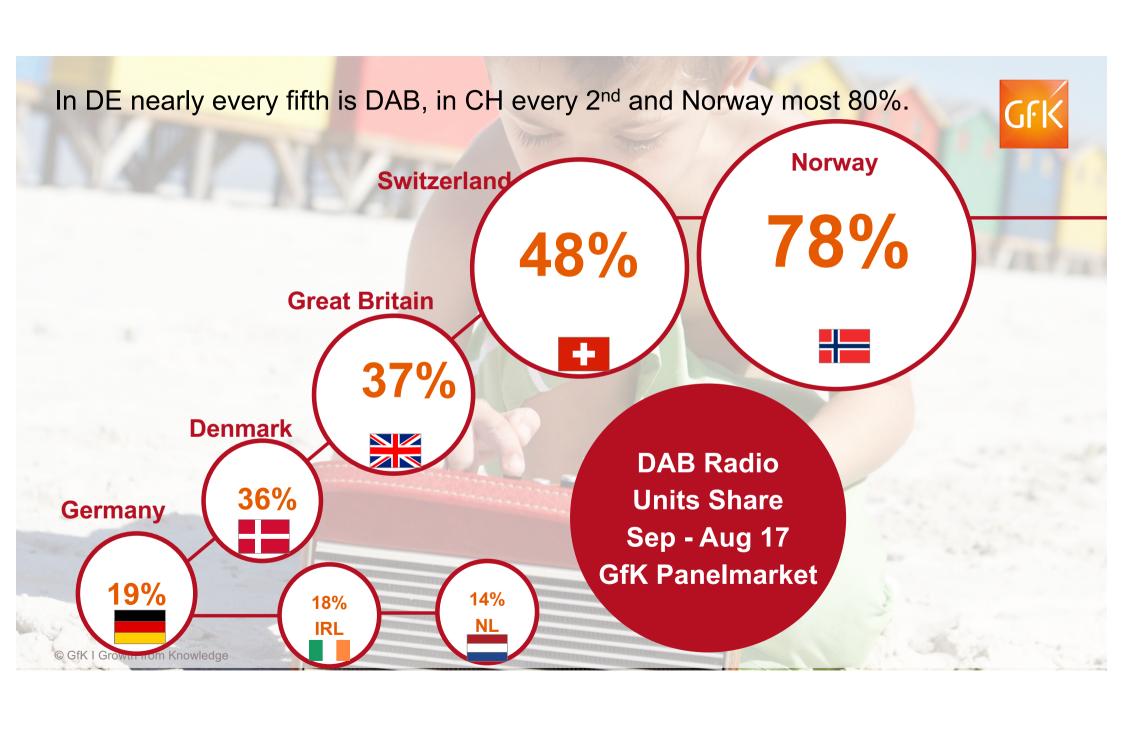

DAB is already a mass product in NO, CH, GB and DK.

Other DE, NL, Ireland with strong growth rates on the way.

Sales potential for retailers and manufacturers.