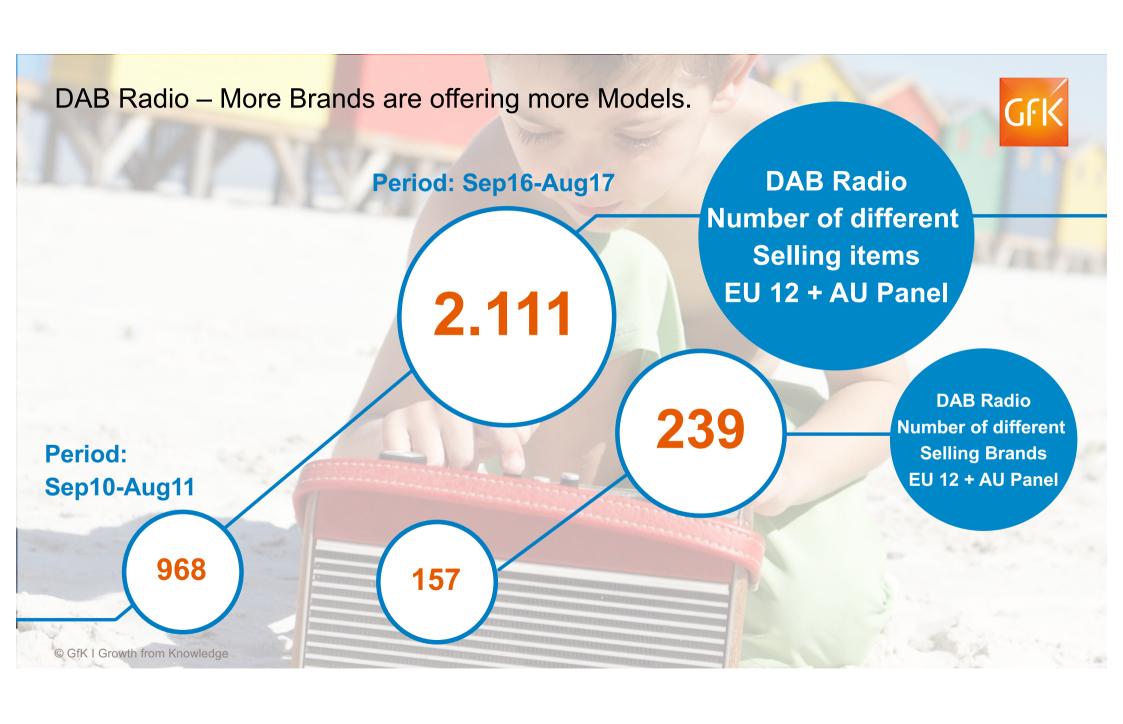

#### Summary Digital Radio based on GfK POS Panel

More and more **Audio Products** are sold.

Growth drivers are Digital Radio, Streaming, Multiroom and Voice Activiation.

The sales of Digital Radios are continuously **growing strongly**. **Increasing Number** of SKUs/models and brands at the POS. Also for **Internet** important