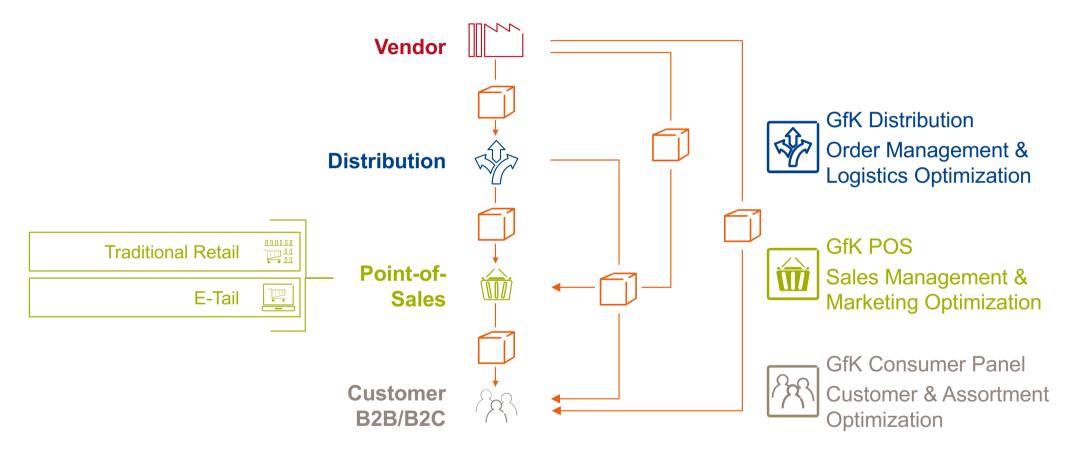

## 1. GfK POSPoint of Sales Tracking Methodology

## What sold where at which price and when? You can find answers in the GfK POS Panel.

Source: GfK

#### **GfK POS Tracking Methodology**