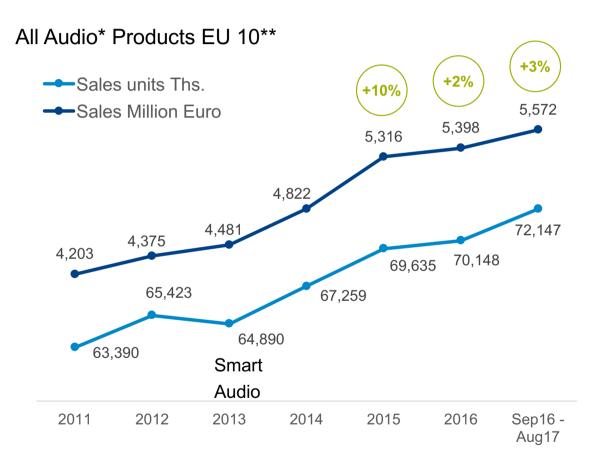

## The development of audio products is sustainable growing and still positive.

35%

of all audio products provide Bluetooth as connectivity standard

(Units share Sep 2016 – Aug 2017)

<sup>• \*</sup>including: AHS, AMPLIFIER, DMS, HPH+Mob.HS.St, LOUDSPEAKER, RECEIVER, TUNER, CD TABLE