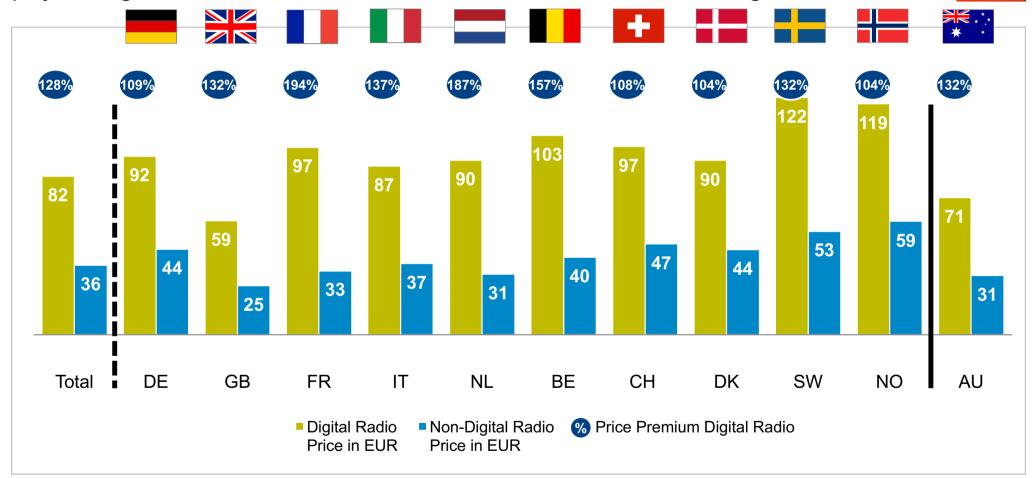

GfK Panel Market vs. GfK Total Market Coverage Estimation: in most countries more than 80%

Radio Devices Table Top (Clock, Portable and Standard Radio): Consumer pays a significant **Price Premium of more than 100** % for Digital Radio.

Source: GfK POS Tracking Panelmarket, Prices in Euro, Sep16-August 2017