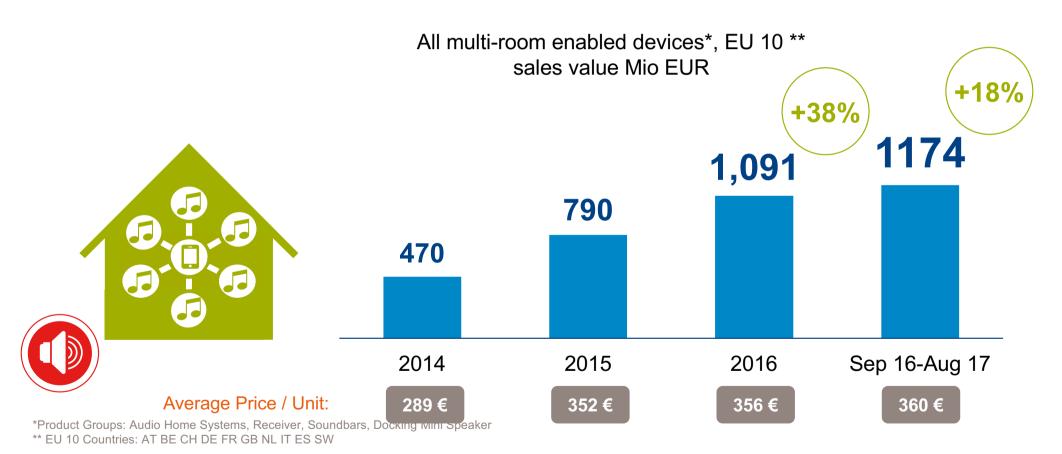

## The development of audio products is sustainable growing and still positive.

35%

of all audio products provide Bluetooth as connectivity standard

(Units share Sep 2016 – Aug 2017)

<sup>• \*</sup>including: AHS, AMPLIFIER, DMS, HPH+Mob.HS.St, LOUDSPEAKER, RECEIVER, TUNER, CD TABLE

## Multiroom functionality is further growing in the Audio Market. Consumer are paying more.

For what are you using the Echo/Home? 2/3 indeed use it for playing music.

Source: GfK Commanding Media 2017, (US)