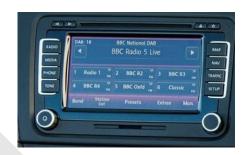

### Digital Radio – Platform Differentiation\*

<sup>\*</sup> Examples shown are HD Radio receivers

### **Enhanced Discovery**

- **Branded Station List**
- Now Playing Live Guide
- Genre Search

### **Enhanced Discovery**

- **Branded Station List**
- **Now Playing Live Guide**
- Genre Search

### **Enhanced Discovery**

- **Branded Station List**
- Now Playing Live Guide
- **Genre Search**

DAB > Adult Contemporary BBC Radio... Resident cook Nigel Barden cooks u... Presets **BOB** fm Robbie Williams, Let Me Entertain You Live Capital XT... One Minute Man, Missy Elliott Feat. ... List Chill Lionhearted, BILLIE MARTEN Genres 5 Connect FM Connect FM, Today's Best Mix Bookmarks JACK2 Su... Playing What You Want - JACK2 lets ... 16 items in the list OFF N Radio Media Climate Nav Phone Settings **Apps** 