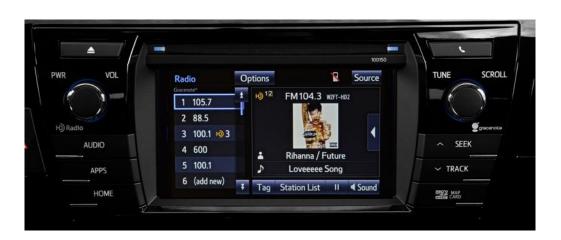

### Digital Radio – Platform Differentiation\*

<sup>\*</sup> Examples shown are HD Radio receivers