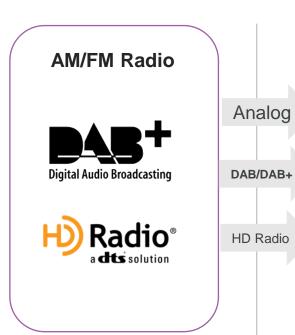

### Evolution Broadcast Radio - The Solution for Cars

#### **Deployed Broadcast Systems**