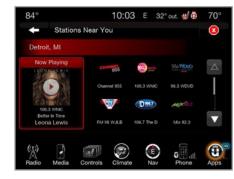

### **Enhanced Discovery**

- **Branded Station List**
- Now Playing Live Guide
- Genre Search

### **Enhanced Discovery**

- **Branded Station List**
- **Now Playing Live Guide**
- Genre Search

### **Enhanced Discovery**

- **Branded Station List**
- Now Playing Live Guide
- **Genre Search**

DAB > Adult Contemporary BBC Radio... Resident cook Nigel Barden cooks u... Presets **BOB** fm Robbie Williams, Let Me Entertain You Live Capital XT... One Minute Man, Missy Elliott Feat. ... List Chill Lionhearted, BILLIE MARTEN Genres 5 Connect FM Connect FM, Today's Best Mix Bookmarks JACK2 Su... Playing What You Want - JACK2 lets ... 16 items in the list OFF N Radio Media Climate Nav Phone Settings **Apps** 