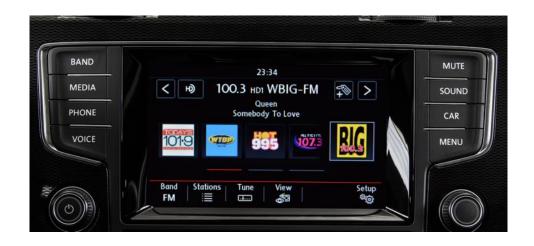

### Digital Radio – Platform Differentiation\*

<sup>\*</sup> Examples shown are HD Radio receivers