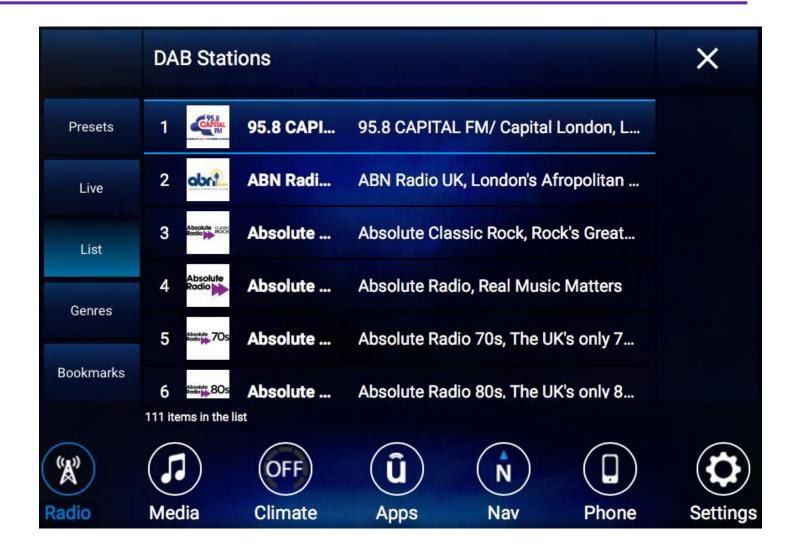

### **Enhanced Discovery**

- **Branded Station List**
- Now Playing Live Guide
- Genre Search

### **Enhanced Discovery**

- **Branded Station List**
- **Now Playing Live Guide**
- Genre Search

### **Enhanced Discovery**

- **Branded Station List**
- Now Playing Live Guide
- **Genre Search**

DAB > Adult Contemporary BBC Radio... Resident cook Nigel Barden cooks u... Presets **BOB** fm Robbie Williams, Let Me Entertain You Live Capital XT... One Minute Man, Missy Elliott Feat. ... List Chill Lionhearted, BILLIE MARTEN Genres 5 Connect FM Connect FM, Today's Best Mix Bookmarks JACK2 Su... Playing What You Want - JACK2 lets ... 16 items in the list OFF N Radio Media Climate Nav Phone Settings **Apps** 