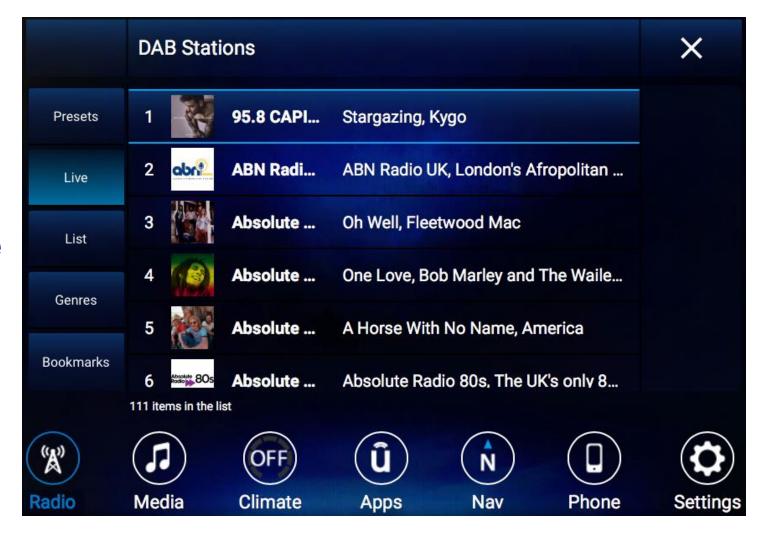

### **Enhanced Discovery**

- **Branded Station List**
- Now Playing Live Guide
- Genre Search

### **Enhanced Discovery**

- **Branded Station List**
- **Now Playing Live Guide**
- Genre Search

### **Enhanced Discovery**

- **Branded Station List**
- Now Playing Live Guide
- **Genre Search**

DAB > Adult Contemporary BBC Radio... Resident cook Nigel Barden cooks u... Presets **BOB** fm Robbie Williams, Let Me Entertain You Live Capital XT... One Minute Man, Missy Elliott Feat. ... List Chill Lionhearted, BILLIE MARTEN Genres 5 Connect FM Connect FM, Today's Best Mix Bookmarks JACK2 Su... Playing What You Want - JACK2 lets ... 16 items in the list OFF N Radio Media Climate Nav Phone Settings **Apps** 