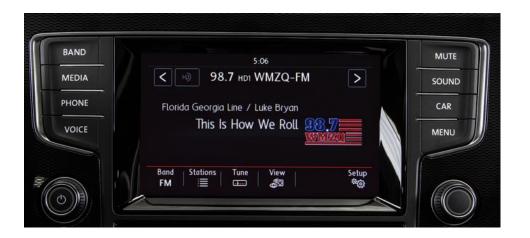

### Digital Radio – Platform Differentiation\*

<sup>\*</sup> Examples shown are HD Radio receivers