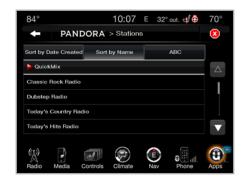

# Digital Radio – Apps Competing for Audience

### Delivering Choice, Control, Engagement and Discovery

### **Enhanced Discovery**

- **Branded Station List**
- Now Playing Live Guide
- Genre Search

### **Enhanced Discovery**

- **Branded Station List**
- **Now Playing Live Guide**
- Genre Search

### **Enhanced Discovery**

- **Branded Station List**
- Now Playing Live Guide
- **Genre Search**

DAB > Adult Contemporary BBC Radio... Resident cook Nigel Barden cooks u... Presets **BOB** fm Robbie Williams, Let Me Entertain You Live Capital XT... One Minute Man, Missy Elliott Feat. ... List Chill Lionhearted, BILLIE MARTEN Genres 5 Connect FM Connect FM, Today's Best Mix Bookmarks JACK2 Su... Playing What You Want - JACK2 lets ... 16 items in the list OFF N Radio Media Climate Nav Phone Settings **Apps** 