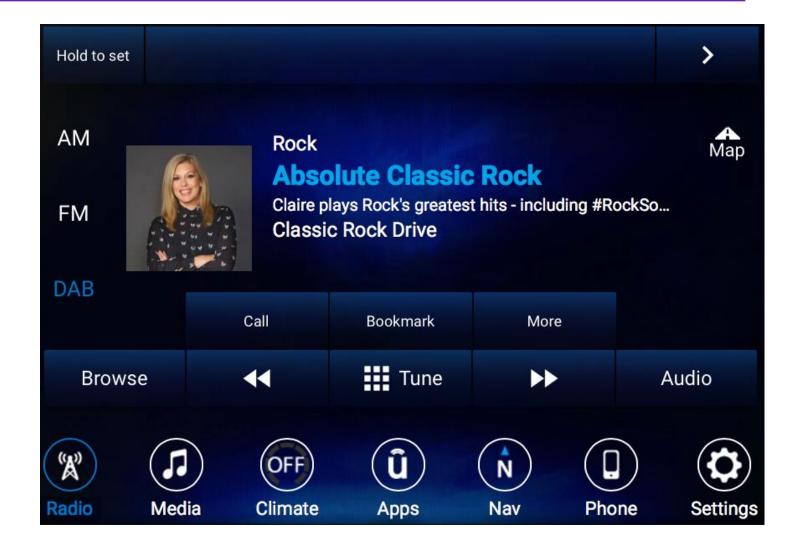

### **Enhanced Discovery**

- **Branded Station List**
- Now Playing Live Guide
- Genre Search

### **Enhanced Discovery**

- **Branded Station List**
- **Now Playing Live Guide**
- Genre Search

### **Enhanced Discovery**

- **Branded Station List**
- Now Playing Live Guide
- **Genre Search**

DAB > Adult Contemporary BBC Radio... Resident cook Nigel Barden cooks u... Presets **BOB** fm Robbie Williams, Let Me Entertain You Live Capital XT... One Minute Man, Missy Elliott Feat. ... List Chill Lionhearted, BILLIE MARTEN Genres 5 Connect FM Connect FM, Today's Best Mix Bookmarks JACK2 Su... Playing What You Want - JACK2 lets ... 16 items in the list OFF N Radio Media Climate Nav Phone Settings **Apps** 

### **Enriched Engagement**

- Consistent metadata for now playing programming
- Images, genre, track and show information

**Enriched Engagement** 