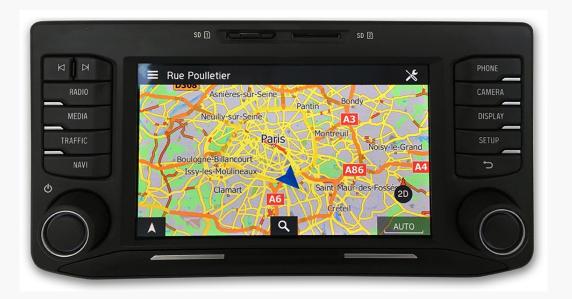

## Scania/MAN Dual TMC/DAB TPEG Traffic Service

Launched Spring 2016

### Scania/MAN Dual TMC/DAB TPEG Traffic Service

Trucks have a unique and demanding life cycle/environment – always ON

- Core need is for safety and and simplicity in a professional application for an extended lifetime
- Pan-EU, lifetime, traffic information for any country including real time flow when DAB TPEG available
- Broadcast has an unbeatable road coverage across Europe
- XXL Traffic content designed for vehicles with extended size, special loads and towing (inc caravans). Roadworks, weather, tunnels and border checks are examples of their special requirements

>100K vehicles