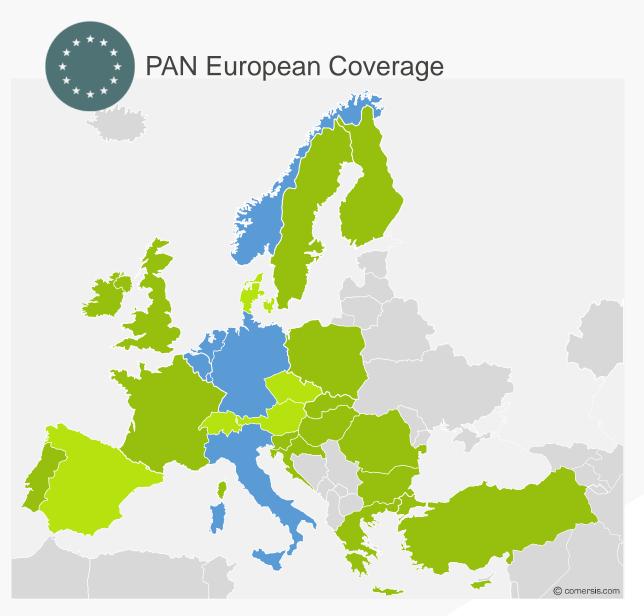

### Scania/MAN Dual TMC/DAB TPEG Traffic Service

Trucks have a unique and demanding life cycle/environment – always ON

- Core need is for safety and and simplicity in a professional application for an extended lifetime
- Pan-EU, lifetime, traffic information for any country including real time flow when DAB TPEG available
- Broadcast has an unbeatable road coverage across Europe
- XXL Traffic content designed for vehicles with extended size, special loads and towing (inc caravans). Roadworks, weather, tunnels and border checks are examples of their special requirements