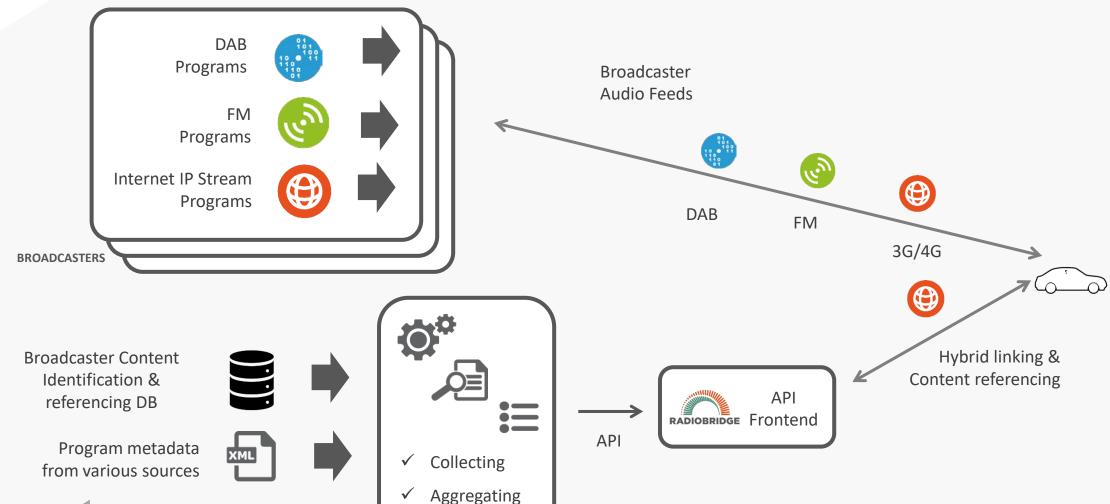

## Radiobridge: Service Platform Overview

Automotive grade, hybrid radio head-end

**HYBRID CLOUD PLATFORM** 