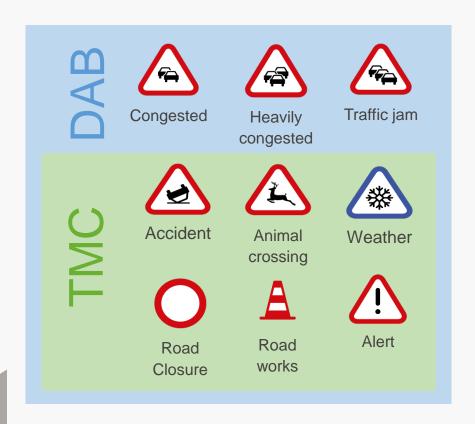

## Scania/MAN Dual TMC/DAB TPEG Traffic Service

Launched Spring 2016

### Scania/MAN Dual TMC/DAB TPEG Traffic Service

Trucks have a unique and demanding life cycle/environment – always ON

- Core need is for safety and and simplicity in a professional application for an extended lifetime
- Pan-EU, lifetime, traffic information for any country including real time flow when DAB TPEG available
- Broadcast has an unbeatable road coverage across Europe
- XXL Traffic content designed for vehicles with extended size, special loads and towing (inc caravans). Roadworks, weather, tunnels and border checks are examples of their special requirements