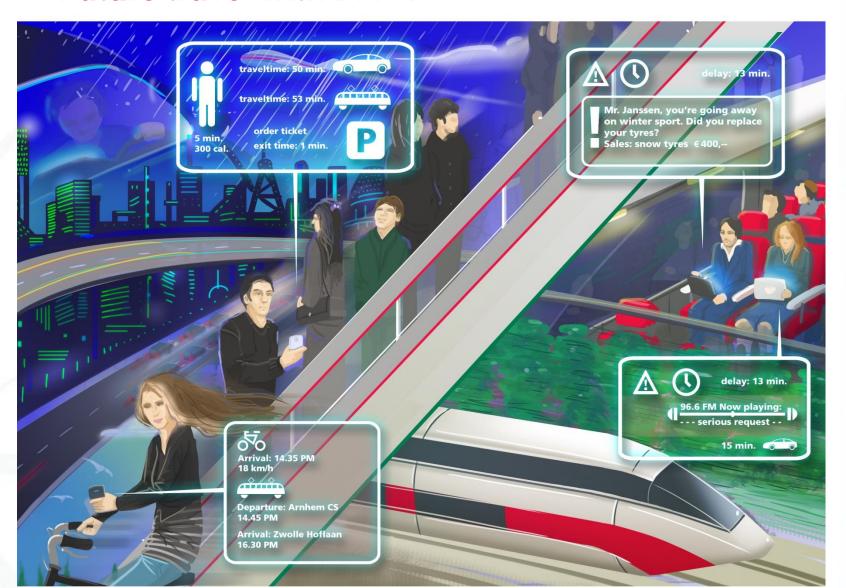

### **Travel information: Next steps - Vision!**

- Pre-trip and on-trip, always!
- Not only static, but real-time and preferably forecasted
- Guaranteed up to date, also during events / incidents
- Reliable
- Interactive
- Mixed with other relevant news
- Open for advertisements to build business case

#### Vision on communications

- Hybrid solutions of DAB and 3G/4G are future proof
- 3G/4G for
  - Obtaining personalised information
  - Interaction with traveler
  - Obtaining information from the traveler
- DAB+/DMB
  - Bulk travel data exchange
  - Information on events and incidents
  - Time critical traffic management information
  - Infotainment on the road

## Tablet/Smartphone software solution with:

- Traveller guidance
- Travel time forecasts
- Dissemination of route relevant media through DAB+
- Revenu model through advertising
- Business case test