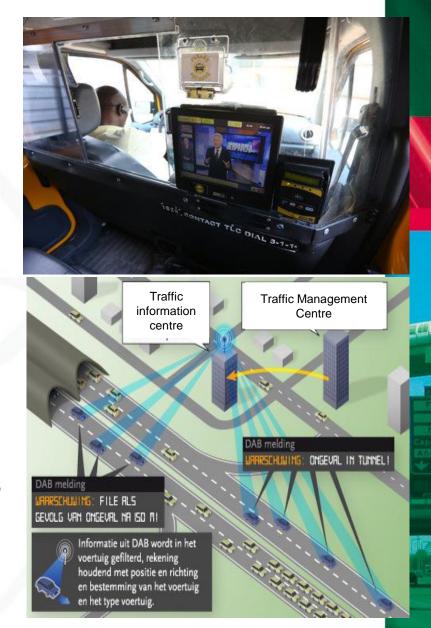

Traffic management and data via DAB

Jan Linssen, CEO ARS T&TT

Traffic information and traffic management and real-time information and forecasts

#### Vision on communications

- Hybrid solutions of DAB and 3G/4G are future proof
- 3G/4G for
  - Obtaining personalised information
  - Interaction with traveler
  - Obtaining information from the traveler
- DAB+/DMB
  - Bulk travel data exchange
  - Information on events and incidents
  - Time critical traffic management information
  - Infotainment on the road