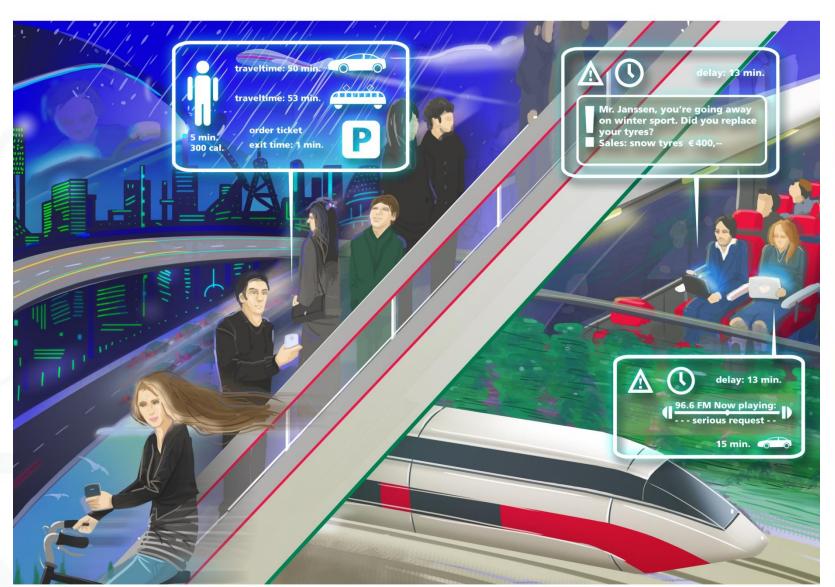

### **Travel information: Next steps - Vision!**

- Pre-trip and on-trip, always!
- Not only static, but real-time and preferably forecasted
- Guaranteed up to date, also during events / incidents
- Reliable
- Interactive
- Mixed with other relevant news
- Open for advertisements to build business case

#### Vision on communications

- Hybrid solutions of DAB and 3G/4G are future proof
- 3G/4G for
  - Obtaining personalised information
  - Interaction with traveler
  - Obtaining information from the traveler
- DAB+/DMB
  - Bulk travel data exchange
  - Information on events and incidents
  - Time critical traffic management information
  - Infotainment on the road

## Tablet/Smartphone software solution with:

- Traveller guidance
- Travel time forecasts
- Dissemination of route relevant media through DAB+
- Revenu model through advertising
- Business case test