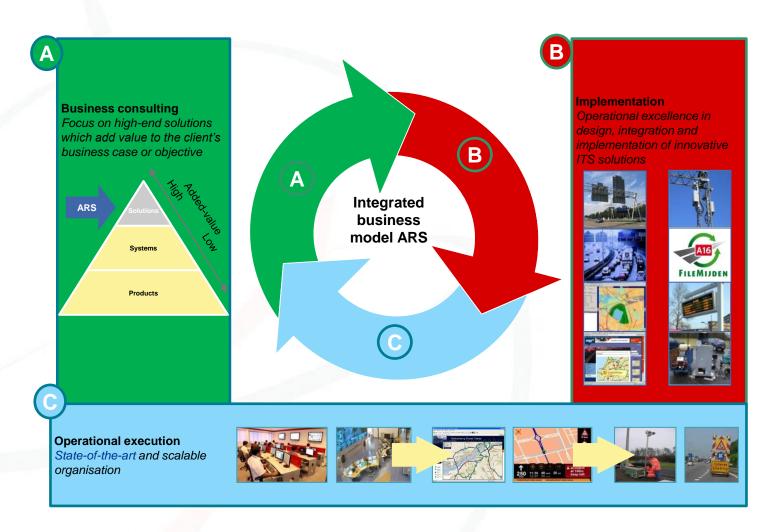

Traffic management and data via DAB

Jan Linssen, CEO ARS T&TT



# Travelling in the future. When will we be there? 2018 – 2022 - 2028?

- 15 yrs of success in road, rail, water and air transport technology
- 250 FTE
- 24/7 operations
- Design Build Finance Maintain Operate
- Relevant for DMB:

Traffic information and traffic management and real-time information and forecasts

#### **ARS T&TT's Business Model**







#### Nationale Databank Wegverkeersgegevens

#### **Traffic Data Warehouse**





### **Travel information: Next steps - Vision!**

- Pre-trip and on-trip, always!
- Not only static, but real-time and preferably forecasted
- Guaranteed up to date, also during events / incidents
- Reliable
- Interactive
- Mixed with other relevant news
- Open for advertisements to build business case









#### Vision on communications

- Hybrid solutions of DAB and 3G/4G are future proof
- 3G/4G for
  - Obtaining personalised information
  - Interaction with traveler
  - Obtaining information from the traveler
- DAB+/DMB
  - Bulk travel data exchange
  - Information on events and incidents
  - Time critical traffic management information
  - Infotainment on the road

















#### Amsterdam