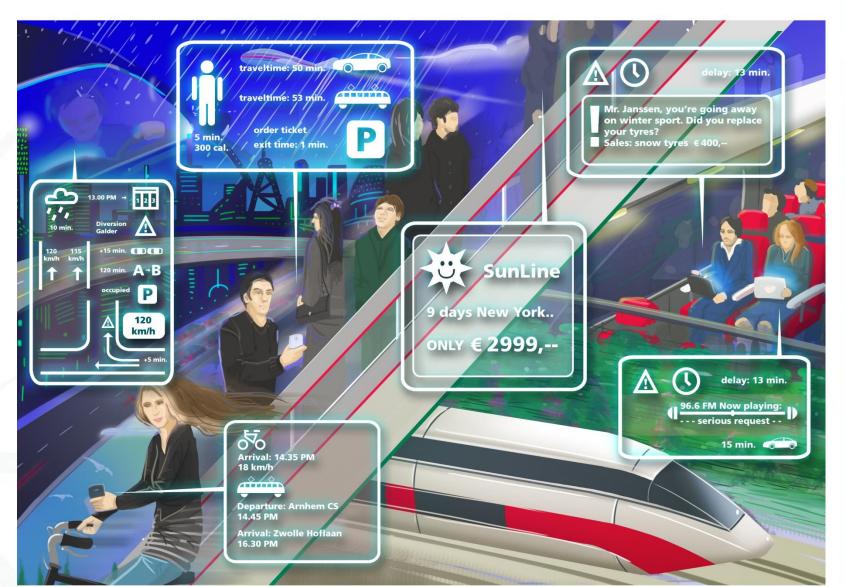

### **Travel information: Next steps - Vision!**

- Pre-trip and on-trip, always!
- Not only static, but real-time and preferably forecasted
- Guaranteed up to date, also during events / incidents
- Reliable
- Interactive
- Mixed with other relevant news
- Open for advertisements to build business case

#### Vision on communications

- Hybrid solutions of DAB and 3G/4G are future proof
- 3G/4G for
  - Obtaining personalised information
  - Interaction with traveler
  - Obtaining information from the traveler
- DAB+/DMB
  - Bulk travel data exchange
  - Information on events and incidents
  - Time critical traffic management information
  - Infotainment on the road

## Tablet/Smartphone software solution with:

- Traveller guidance
- Travel time forecasts
- Dissemination of route relevant media through DAB+
- Revenu model through advertising
- Business case test