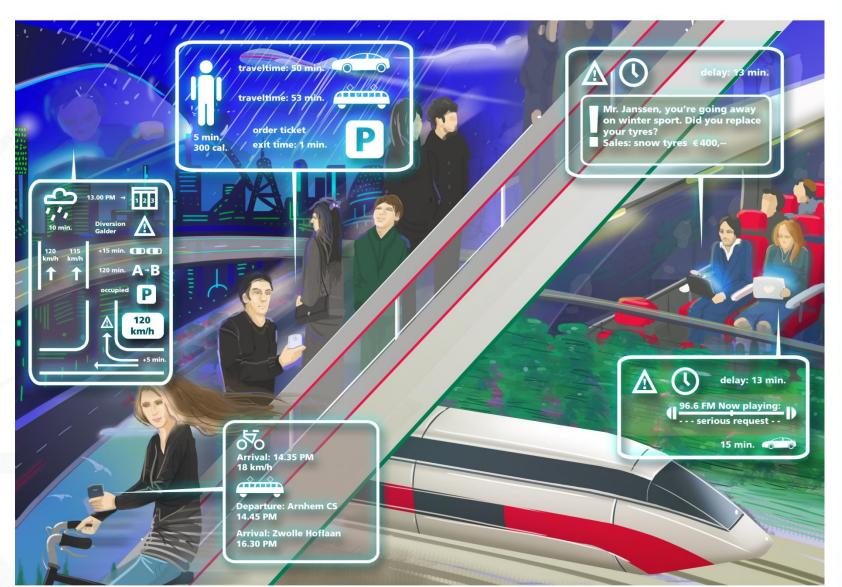

### **Travel information: Next steps - Vision!**

- Pre-trip and on-trip, always!
- Not only static, but real-time and preferably forecasted
- Guaranteed up to date, also during events / incidents
- Reliable
- Interactive
- Mixed with other relevant news
- Open for advertisements to build business case

#### Vision on communications

- Hybrid solutions of DAB and 3G/4G are future proof
- 3G/4G for
  - Obtaining personalised information
  - Interaction with traveler
  - Obtaining information from the traveler
- DAB+/DMB
  - Bulk travel data exchange
  - Information on events and incidents
  - Time critical traffic management information
  - Infotainment on the road

## Tablet/Smartphone software solution with:

- Traveller guidance
- Travel time forecasts
- Dissemination of route relevant media through DAB+
- Revenu model through advertising
- Business case test