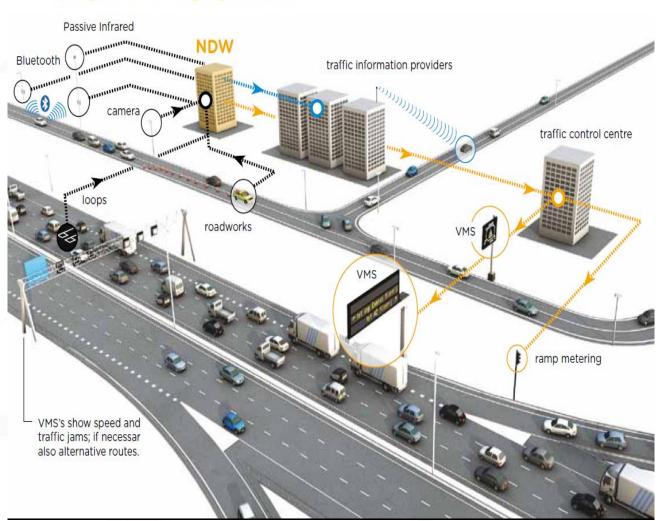

Traffic management and data via DAB

Jan Linssen, CEO ARS T&TT



# Travelling in the future. When will we be there? 2018 – 2022 - 2028?

- 15 yrs of success in road, rail, water and air transport technology
- 250 FTE
- 24/7 operations
- Design Build Finance Maintain Operate
- Relevant for DMB:

Traffic information and traffic management and real-time information and forecasts

#### **ARS T&TT's Business Model**







#### Nationale Databank Wegverkeersgegevens

#### **Traffic Data Warehouse**





### **Travel information: Next steps - Vision!**

- Pre-trip and on-trip, always!
- Not only static, but real-time and preferably forecasted
- Guaranteed up to date, also during events / incidents
- Reliable
- Interactive
- Mixed with other relevant news
- Open for advertisements to build business case









#### Vision on communications

- Hybrid solutions of DAB and 3G/4G are future proof
- 3G/4G for
  - Obtaining personalised information
  - Interaction with traveler
  - Obtaining information from the traveler
- DAB+/DMB
  - Bulk travel data exchange
  - Information on events and incidents
  - Time critical traffic management information
  - Infotainment on the road

















#### Amsterdam - Field trial with 30.000-50.000 users



#### What is the FoT INM Amsterdam projec